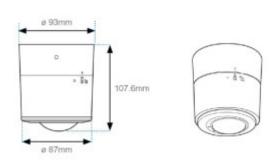

Height: 3.5M

Occupancy Detection: PIRDaylight Control: Bright Out

Detection Diameter - Micro: 7M at 2.5M mounting height
 Detection Diameter - Macro: 10M at 2.5M mounting height

• Output: Relay

• Programmer: REA-DPA/REA 7 PTH DIR

Voltage: 230v 50/60Hz

Control: 6A relayIP Rating: IP4xColour: White

• Standby Power: 0.15W

### **APPLICATION**

- Classrooms
- Corridors
- Hospitals
- Lobby's
- Meeting Rooms
- Offices
- Receptions

## ADJUSTABLE PARAMETERS

• Detect Occupancy: Yes/No

Power Up State: Occupied/ unoccupied
 Occ trigger mode: Presence/Absence
 Occupied Timer: 10 seconds - 96 hours

Photocell: Enabled/disabled
Set point Low: 0 to 1023
Set point High: 0 to 1023

More parameters available on programmer

- REA7 PTHDIR
- REA DPA
- REA7 UCHDIR

### **IMAGES**



## **DIAGRAMS**





## **ORDER CODES**

#### **SENSOR**

Code Description

REAS7 6A LL Surface Mounted, Low Level Sensor, 6Amps Switching Relay, Non-Dimming, Manual Override, IP4X