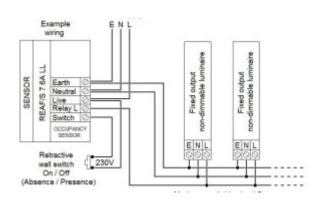

eight: 3.5M

Occupancy Detection: PIRDaylight Control: Bright Out

Detection Diameter - Micro: 7M at 2.5M mounting height
 Detection Diameter - Macro: 10M at 2.5M mounting height

• Output: Relay

• Programmer: REA-DPA/REA 7 PTH DIR

Voltage: 230v 50/60Hz

Control: 6A relayIP Rating: IP4xColour: White

• Standby Power: 0.15W

### **APPLICATION**

- Classrooms
- Corridors
- Hospitals
- Lobby's
- Meeting Rooms
- Offices
- Receptions

## ADJUSTABLE PARAMETERS

• Detect Occupancy: Yes/No

Power Up State: Occupied/ unoccupied
 Occ trigger mode: Presence/Absence
 Occupied Timer: 10 seconds - 96 hours

Photocell: Enabled/disabled
Set point Low: 0 to 1023
Set point High: 0 to 1023

More parameters available on programmer

- REA7 PTHDIR
- REA DPA
- REA7 UCHDIR

### **IMAGES**



## **DIAGRAMS**





## **ORDER CODES**

#### **SENSOR**

Code Description

REAS7 6A LL Surface Mounted, Low Level Sensor, 6Amps Switching Relay, Non-Dimming, Manual Override, IP4X