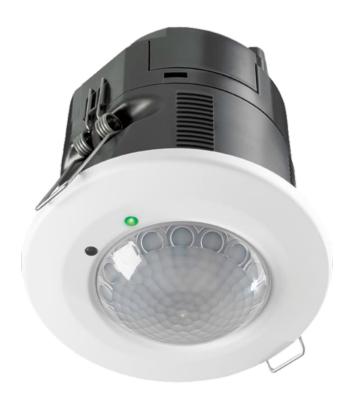

REAF 7 DR15 LL SENSOR

#### **INTRODUCTION**

The REAF 7 DR15 LL is a Recessed flush mounted passive infrared occupancy and daylight sensor with DALI or DSI dimming and fixed output relay control.

#### **IMAGES**