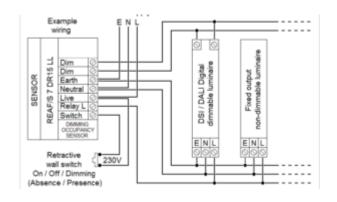

t

• Output: DSI/DALI/Relay

• Programmer: REA-DPA/REA 7 PTH DIR

• Voltage: 230v 50/60Hz

• Control: 15 DALI or DSI Drivers/10A relay

IP Rating: IP4xColour: White

• Standby Power: 0.15W

#### **APPLICATION**

- Classrooms
- Corridors
- Hospitals
- Lobby's
- Meeting Rooms
- Offices
- Receptions

## ADJUSTABLE PARAMETERS

• Detect Occupancy: Yes/No

• Power Up State: Occupied/transition/background/unoccupied

Occ trigger mode: Presence/AbsenceOff Delay: 10 seconds - 96 hours

• Photocell: Enabled/disabled

Bright Out: NO/YES

• Set point Low: 0 to 1023

• Set point High: 0 to 1023

Transition Timer: None/10 seconds - 96 hours
Background Timer: None/10 seconds - 96 hours

More parameters available on programmer

• REA7 PTHDIR

• REA DPA

• REA7 UCHDIR

#### **IMAGES**



### **DIAGRAMS**







## **SENSOR DETECTION**



## **ORDER CODES**

| SENSOR |
|--------|
|--------|

| Code         | Description                   |
|--------------|-------------------------------|
| REA 7 SURFMT | Reacta 7 Surface Mounting Kit |
| REA 7 WMK    | Reacta 7 Wall Mounting Kit    |