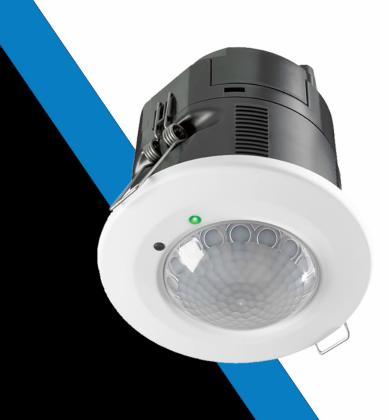

REAF 7 DR15 LL SENSOR

#### **INTRODUCTION**

The REAF 7 DR15 LL is a Recessed flush mounted passive infrared occupancy and daylight sensor with DALI or DSI dimming and fixed output relay control.

#### **IMAGES**