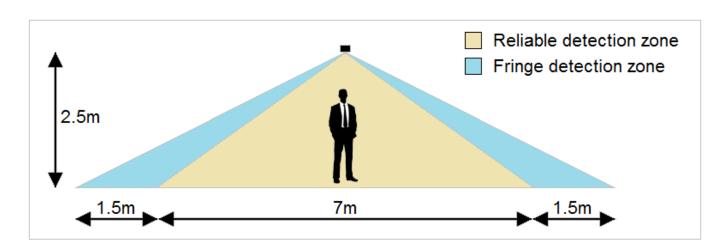

## **SENSOR DETECTION**

#### **FEATURES & BENEFITS**

• Mounting Type: Recessed

· Wireless: No

• Maximum Mounting Height: 3.5M

• Occupancy Detection: PIR

• Daylight Control: Daylight Regulation/Bright Out

Detection Diameter - Micro: 7M at 2.5M mounting height
Detection Diameter - Macro: 10M at 2.5M mounting height