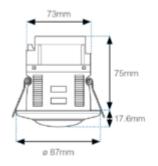

• Output: DSI/DALI/Relay

• Programmer: REA-DPA/REA 7 PTH DIR

• Voltage: 230v 50/60Hz

• Control: 15 DALI or DSI Drivers/10A relay

IP Rating: IP4xColour: White

• Standby Power: 0.15W

#### **APPLICATION**

- Classrooms
- Corridors
- Hospitals
- Lobby's
- Meeting Rooms
- Offices
- Receptions

## ADJUSTABLE PARAMETERS

• Detect Occupancy: Yes/No

• Power Up State: Occupied/transition/background/unoccupied

Occ trigger mode: Presence/AbsenceOff Delay: 10 seconds - 96 hours

• Photocell: Enabled/disabled

Bright Out: NO/YES

• Set point Low: 0 to 1023

• Set point High: 0 to 1023

Transition Timer: None/10 seconds - 96 hours
Background Timer: None/10 seconds - 96 hours

More parameters available on programmer

• REA7 PTHDIR

• REA DPA

• REA7 UCHDIR

#### **IMAGES**



### **DIAGRAMS**







## **SENSOR DETECTION**



## **ORDER CODES**

| SENSOR |
|--------|
|--------|

| Code         | Description                   |
|--------------|-------------------------------|
| REA 7 SURFMT | Reacta 7 Surface Mounting Kit |
| REA 7 WMK    | Reacta 7 Wall Mounting Kit    |