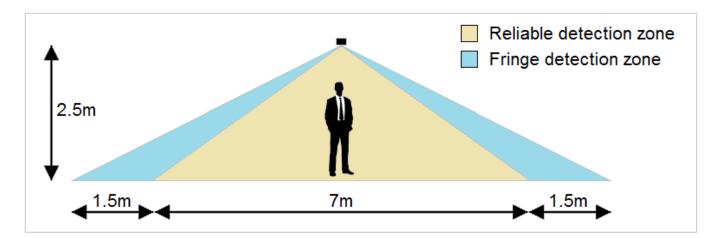

#### SENSOR DETECTION

#### FEATURES & BENEFITS

- Mounting Type: Recessed
- Wireless: No
- Bus linking: Yes
- Maximum Mounting Height: 3.5M
- Occupancy Detection: PIR
- Daylight Control: Daylight Regulation/Bright Out
- Detection Diameter Micro: 7M at 2.5M mounting height
- Detection Diameter Macro: 10M at 2.5M mounting height
- Output: DSI/DALI/Relay/Bus
- Programmer: REA-DPA
- Voltage: 230v 50/60Hz
- Control: 15 DALI or DSI Drivers/10A relay
- IP Rating: IP4x
- Colour: White
- Standby Power: 0.15W