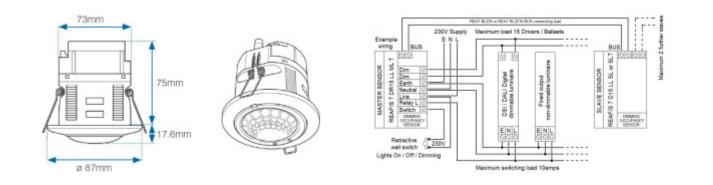

meter Macro: 10M at 2.5M mounting height
- Output: DSI/DALI/Relay/Bus
- Programmer: REA-DPA
- Voltage: 230v 50/60Hz
- Control: 15 DALI or DSI Drivers/10A relay
- IP Rating: IP4x
- Colour: White
- Standby Power: 0.15W

#### APPLICATION

- Classrooms
- Corridors
- Hospitals
- Lobby's
- Meeting Rooms
- Offices
- Receptions

#### ADJUSTABLE PARAMETERS

- Detect Occupancy: Yes/No
- Power Up State: Occupied/transition/background/unoccupied
- Occ trigger mode: Presence/Absence
- Off Delay: 10 seconds 96 hours
- Photocell: Enabled/disabled
- Bright Out: NO/YES

PRODUCT SPECIFICATION

- Set point Low: 0 to 1023
- Set point High: 0 to 1023
- Transition Timer: None/10 seconds 96 hours
- Background Timer: None/10 seconds 96 hours

More parameters available on programmer

#### IMAGES



#### DIAGRAMS



#### SENSOR DETECTION

#### PRODUCT SPECIFICATION



#### ORDER CODES

| SENSOR              |                                                                                          |
|---------------------|------------------------------------------------------------------------------------------|
| Code                | Description                                                                              |
| REAF 7 DR15 LL ML T | Flush Mounted, Low Level, 10Amp Switching Relay, DSI/DALI Dimming, Manual Override, IP4X |
| REA 7 SURFMT        | Reacta 7 Surface Mounting Kit                                                            |
| REA 7 WMK           | Reacta 7 Wall Mounting Kit                                                               |