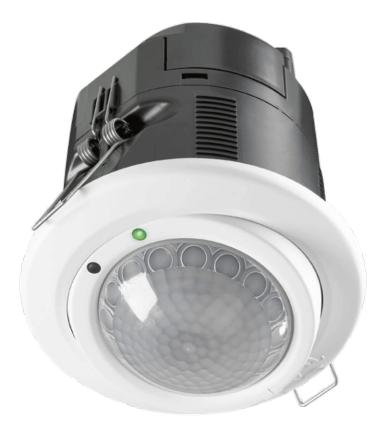

#### IMAGES

#### INTRODUCTION

The REAF 7 DR15 LL ML T is a Recessed flush mounted passive infrared occupancy and daylight sensor with DALI or DSI dimming and fixed output relay control. Bus linking allows for one primary and three secondary sensors to act as one control group. Comes with tiltable lens.