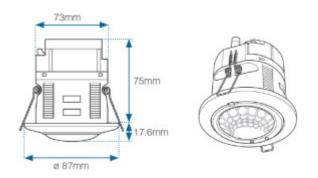

• Detection Diameter - Macro: 10M at 2.5M mounting height

• Output: BUS

Programmer: REA-DPA

• Voltage: 24V DC

• Control: As per Primary

IP Rating: IP4x Colour: White

• Standby Power: 0.16W

#### **APPLICATION**

- Classrooms
- Corridors
- Hospitals
- Lobby's
- Meeting Rooms
- Offices
- Receptions

# ADJUSTABLE PARAMETERS

• Detect Occupancy: Yes/No

• Power Up State: Occupied/transition/background/unoccupied

Occ trigger mode: Presence/AbsenceOff Delay: 10 seconds - 96 hours

• Photocell: Enabled/disabled

• Bright Out: NO/YES

Set point Low: 0 to 1023Set point High: 0 to 1023

Transition Timer: None/10 seconds - 96 hours
Background Timer: None/10 seconds - 96 hours

More parameters available on programmer

• REA7 PTHDIR

• REA DPA

• REA7 UCHDIR

## **IMAGES**



### **DIAGRAMS**





## **SENSOR DETECTION**



# **ORDER CODES**

| SENSOR           |                                                                                       |
|------------------|---------------------------------------------------------------------------------------|
| Code             | Description                                                                           |
| REAF 7 D15 LL SL | Flush Mounted, Low Level, DSI/DALI Dimming, Manual Override, IP4X, BUS Link Secondary |
| REA 7 SURFMT     | Reacta 7 Surface Mounting Kit                                                         |
| REA 7 WMK        | Reacta 7 Wall Mounting Kit                                                            |