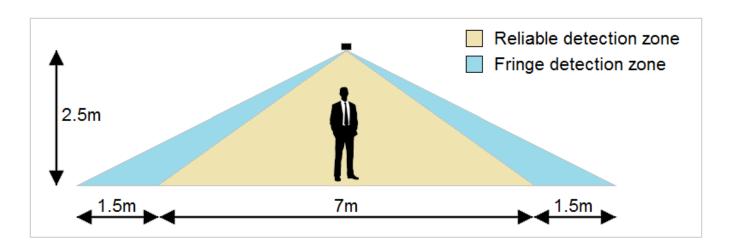

## **SENSOR DETECTION**

#### **FEATURES & BENEFITS**

• Mounting Type: Recessed

Wireless: NoBus linking: Yes

• Maximum Mounting Height: 3.5M

• Occupancy Detection: PIR

• Daylight Control: Daylight Regulation/Bright Out

• Detection Diameter - Micro: 7M at 2.5M mounting height

• Detection Diameter - Macro: 10M at 2.5M mounting height

• Output: BUS

Programmer: REA-DPA

• Voltage: 24V DC

• Control: As per Primary

IP Rating: IP4x Colour: White

• Standby Power: 0.16W