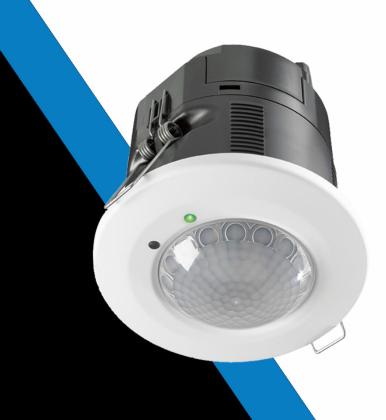

REAF 7 D15 LL SL SENSOR

## **INTRODUCTION**

The REAF 7 D15 LL SL is a Recessed flush mounted passive infrared occupancy and daylight sensor with DALI or DSI dimming and fixed output relay control. Bus linking allows for one primary and three secondary sensors to act as one control group.

## **IMAGES**