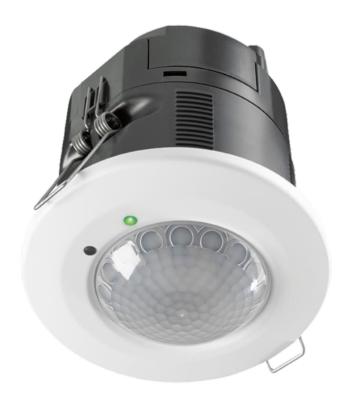

REAF 7 D15 LL SL SENSOR

## **INTRODUCTION**

The REAF 7 D15 LL SL is a Recessed flush mounted passive infrared occupancy and daylight sensor with DALI or DSI dimming and fixed output relay control. Bus linking allows for one primary and three secondary sensors to act as one control group.

## **IMAGES**