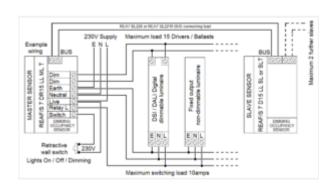

### **DIAGRAMS**

## **INTRODUCTION**

The REAF 7 D15 LL SL is a Recessed flush mounted passive infrared occupancy and daylight sensor with DALI or DSI dimming and fixed output relay control. Bus linking allows for one primary and three secondary sensors to act as one control group.

#### **FEATURES & BENEFITS**

• Mounting Type: Recessed

Wireless: NoBus linking: Yes

• Maximum Mounting Height: 3.5M

• Occupancy Detection: PIR

• Daylight Control: Daylight Regulation/Bright Out

• Detection Diameter - Micro: 7M at 2.5M mounting height

• Detection Diameter - Macro: 10M at 2.5M mounting height

• Output: BUS

Programmer: REA-DPA

• Voltage: 24V DC

• Control: As per Primary

IP Rating: IP4x Colour: White

• Standby Power: 0.16W