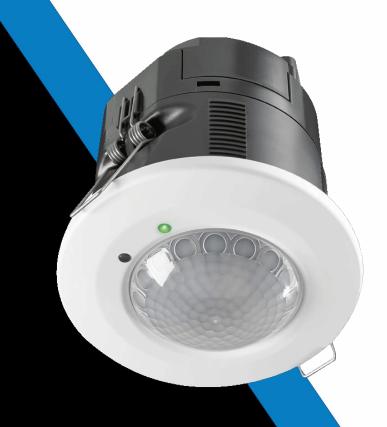

# **INTRODUCTION**

The REAF 7 6A LL is a Recessed flush mounted passive infrared occupancy and daylight sensor with fixed output relay control.

#### **FEATURES & BENEFITS**

• Mounting Type: Recessed

· Wireless: No

• Maximum Mounting Height: 3.5M

Occupancy Detection: PIRDaylight Control: Bright Out

Detection Diameter - Micro: 7M at 2.5M mounting height
 Detection Diameter - Macro: 10M at 2.5M mounting height

• Output: Relay

• Programmer: REA-DPA/REA 7 PTH DIR

Voltage: 230v 50/60Hz

Control: 6A relayIP Rating: IP4xColour: White

• Standby Power: 0.15W