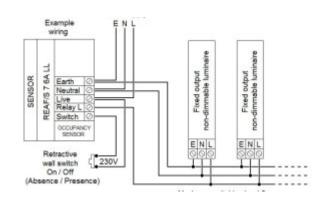

eight: 3.5M

Occupancy Detection: PIRDaylight Control: Bright Out

Detection Diameter - Micro: 7M at 2.5M mounting height
 Detection Diameter - Macro: 10M at 2.5M mounting height

• Output: Relay

• Programmer: REA-DPA/REA 7 PTH DIR

Voltage: 230v 50/60Hz

Control: 6A relayIP Rating: IP4xColour: White

• Standby Power: 0.15W

#### **APPLICATION**

- Classrooms
- Corridors
- Hospitals
- Lobby's
- Meeting Rooms
- Offices
- Receptions

## ADJUSTABLE PARAMETERS

• Detect Occupancy: Yes/No

Power Up State: Occupied/ unoccupied
 Occ trigger mode: Presence/Absence
 Occupied Timer: 10 seconds - 96 hours

Photocell: Enabled/disabled
Set point Low: 0 to 1023
Set point High: 0 to 1023

More parameters available on programmer

- REA7 PTHDIR
- REA DPA
- REA7 UCHDIR

## **IMAGES**



#### **DIAGRAMS**







## **SENSOR DETECTION**



# **ORDER CODES**

| SENSOR       |                                                                                            |
|--------------|--------------------------------------------------------------------------------------------|
| Code         | Description                                                                                |
| REAF 7 6A LL | Flush Mounted, Low Level Sensor, 6Amps Switching Relay, Non-Dimming, Manual Override, IP4X |
| REA 7 SURFMT | Reacta 7 Surface Mounting Kit                                                              |
| REA 7 WMK    | Reacta 7 Wall Mounting Kit                                                                 |