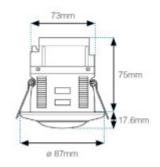

#### **DIAGRAMS**

#### **FEATURES & BENEFITS**

• Mounting Type: Recessed

· Wireless: No

• Maximum Mounting Height: 3.5M

Occupancy Detection: PIRDaylight Control: Bright Out

Detection Diameter - Micro: 7M at 2.5M mounting height
 Detection Diameter - Macro: 10M at 2.5M mounting height

• Output: Relay

• Programmer: REA-DPA/REA 7 PTH DIR

Voltage: 230v 50/60Hz

Control: 6A relayIP Rating: IP4xColour: White

• Standby Power: 0.15W