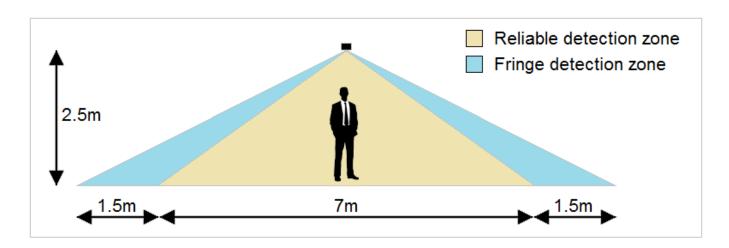

## **SENSOR DETECTION**

#### **FEATURES & BENEFITS**

• Mounting Type: Recessed

· Wireless: No

• Maximum Mounting Height: 3.5M

Occupancy Detection: PIRDaylight Control: Bright Out

Detection Diameter - Micro: 7M at 2.5M mounting height
 Detection Diameter - Macro: 10M at 2.5M mounting height