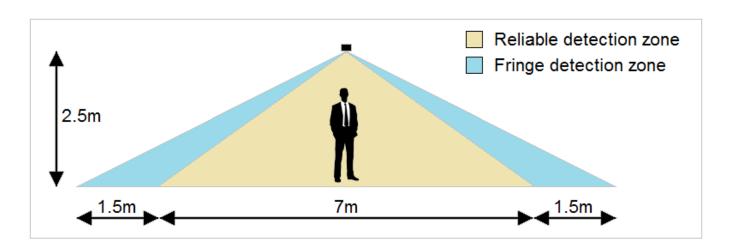

#### **FEATURES & BENEFITS**

• Mounting Type: Recessed

· Wireless: No

• Maximum Mounting Height: 3.5M

Occupancy Detection: PIRDaylight Control: Bright Out

Detection Diameter - Micro: 7M at 2.5M mounting height
 Detection Diameter - Macro: 10M at 2.5M mounting height

## **SENSOR DETECTION**