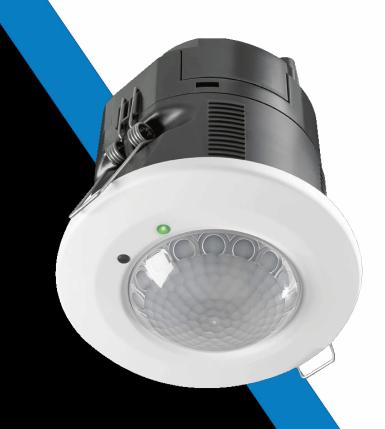

## **IMAGES**

# **INTRODUCTION**

The REAF 7 10A LL IP is a Recessed flush mounted passive infrared occupancy and daylight sensor with fixed output relay control.