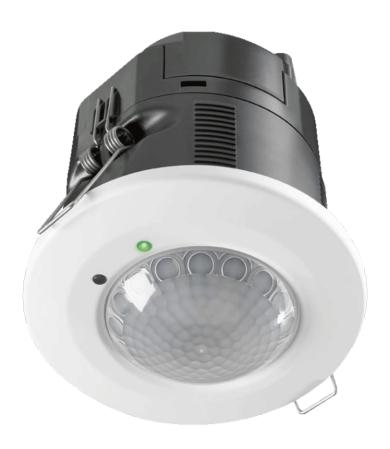

REAF 7 10A LL IP SENSOR







# **INTRODUCTION**

The REAF 7 10A LL IP is a Recessed flush mounted passive infrared occupancy and daylight sensor with fixed output relay control.

#### **FEATURES & BENEFITS**

• Mounting Type: Recessed

· Wireless: No

• Maximum Mounting Height: 3.5M

Occupancy Detection: PIRDaylight Control: Bright Out

Detection Diameter - Micro: 7M at 2.5M mounting height
 Detection Diameter - Macro: 10M at 2.5M mounting height

• Output: Relay

• Programmer: REA-DPA/REA 7 PTH DIR

Voltage: 230v 50/60Hz
Control: 10A relay
IP Rating: IP55
Colour: White

• Standby Power: 0.15W

### **APPLICATION**

- Shower rooms
- Changing room with showers
- Clean rooms

## ADJUSTABLE PARAMETERS

• Detect Occupancy: Yes/No

Power Up State: Occupied/ unoccupied
 Occ trigger mode: Presence/Absence
 Occupied Timer: 1