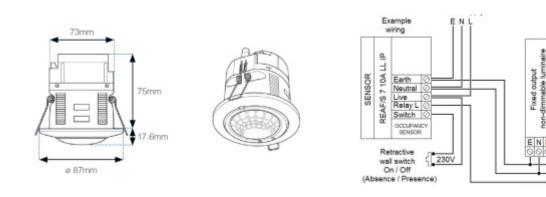

ss: No

• Maximum Mounting Height: 3.5M

Occupancy Detection: PIRDaylight Control: Bright Out

Detection Diameter - Micro: 7M at 2.5M mounting height
 Detection Diameter - Macro: 10M at 2.5M mounting height

• Output: Relay

• Programmer: REA-DPA/REA 7 PTH DIR

Voltage: 230v 50/60Hz
Control: 10A relay
IP Rating: IP55
Colour: White

• Standby Power: 0.15W

### **APPLICATION**

- Shower rooms
- Changing room with showers
- Clean rooms

## ADJUSTABLE PARAMETERS

• Detect Occupancy: Yes/No

Power Up State: Occupied/ unoccupied
 Occ trigger mode: Presence/Absence
 Occupied Timer: 10 seconds - 96 hours

Photocell: Enabled/disabled
Set point Low: 0 to 1023
Set point High: 0 to 1023

More parameters available on programmer

- REA7 PTHDIR
- REA DPA

• REA7 UCHDIR

## **IMAGES**



## **DIAGRAMS**



## **SENSOR DETECTION**



# **ORDER CODES**

| SENSOR | ENSOF | ₹ |
|--------|-------|---|
|--------|-------|---|

| Code             | Description                                                                                 |
|------------------|---------------------------------------------------------------------------------------------|
| REAF 7 10A LL IP | Flush Mounted, Low Level Sensor, 10Amps Switching Relay, Non-Dimming, Manual Override, IP55 |