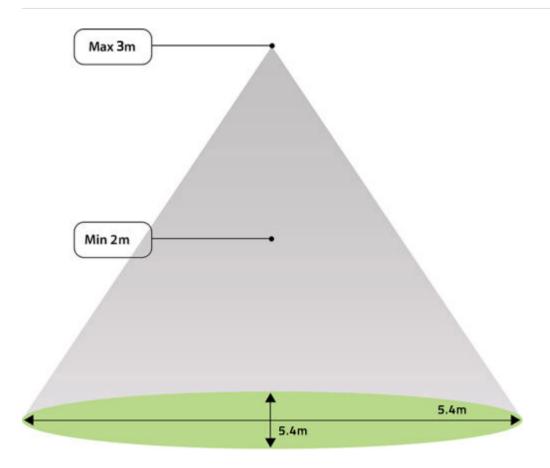

### SENSOR DETECTION

#### FEATURES & BENEFITS

- Mounting Type: Integral
- Wireless: Yes
- Maximum Mounting Height: 3M
- Occupancy Detection: PIR
- Daylight Control: Daylight Regulation/Bright Out
- Detection Diameter Micro: 1.9M x 2.9M at 2.4M mounting height
- Detection Diameter Macro: 2.9M x 4.3M at 2.4M mounting height
- Output: DALI
- Programmer: App
- Voltage: 230v 50/60Hz
- Control: Single Driver
- IP Rating: IP20
- Colour: White