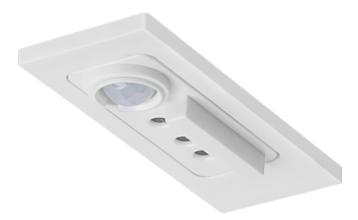

#### INTRODUCTION

The Reacta-Air sensor is an integrally mounted sensor offering both presence detection and daylight regulation and also includes a wireless linking system that allows luminaires to be grouped for simultaneous operation. The commissioning process is carried out via a tablet or smart phone with the appropriate app.

#### FEATURES & BENEFITS

- Mounting Type: Integral
- Wireless: Yes
- Maximum Mounting Height: 3M
- Occupancy Detection: PIR
- Daylight Control: Daylight Regulation/Bright Out
- Detection Diameter Micro: 1.9M x 2.9M at 2.4M mounting height
- Detection Diameter Macro: 2.9M x 4.3M at 2.4M mounting height
- Output: DALI
- Programmer: App
- Voltage: 230v 50/60Hz
- Control: Single Driver
- IP Rating: IP20
- Colour: White