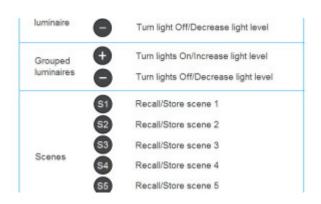

#### ADJUSTABLE PARAMETERS

- -/+: Dimming up/down
- S1-6: Scene recall for scenes 1 to 6