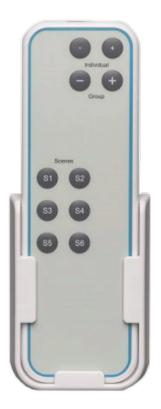

#### INTRODUCTION

10 Button users infrared remote controller for Reacta 6 occupancy switching and occupancy dimming sensors.

#### FEATURES & BENEFITS

- Transmission Method: Infrared
- Range: 15m approx
- Battery: 3V DC CR2032 Lithium Button Cell
- Expected Battery Life: 3 years
- Storage Temperature: -25 C to +70 C
- Operating Temperature: 0 C to 40 C
- IP Rating: 4X
- Approval: CE
- Dimensions: 135mm (h) x 44mm (w) x 6mm (d)
- Weight: 45g approx.

#### ADJUSTABLE PARAMETERS

- -/+: Dimming up/down
- S1-6: Scene recall for scenes 1 to 6