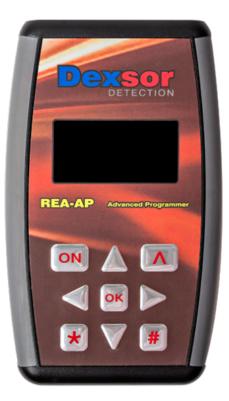

#### INTRODUCTION

Reacta Advanced Programmer for commissioning of settings, daylight regulation and manual override of all compatible Dexsor sensors.

#### FEATURES & BENEFITS

- For commissioning of sensor settings, daylight regulation or for manual override of sensors
- Compatible with R11, R14, R18, R24H, R43 and R44 sensors
- Store 4 sets of sensor settings for quick and simple recall
- Back lit LCD screen
- Supplied complete with protective case

#### SENSOR CODES

Code REA-AP Description Reacta Advanced Programmer