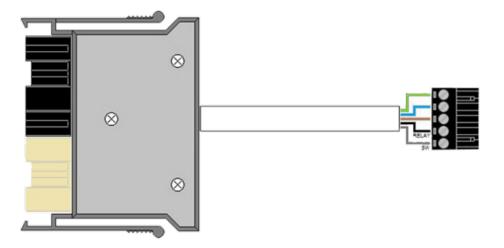

### INTRODUCTION

Lead to connect non-dimmable sensor to an REA 7 BLBK 6/7P MB Lighting Control Module (LCM) – Grey/black 7 pole male locking LCM connector to 5 pole female blue-black non-locking sensor connector, 5 x 1mm2 conductor cores.

#### LEAD

 Code
 Description

 REA 7 SLW755
 Lead - LCM to switching sensor, 5 metres long with 7 pole male black/grey locking connector to 5 pole female black connector