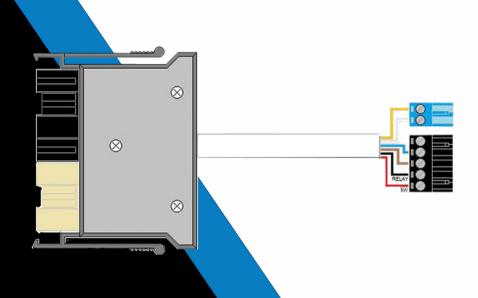

## **INTRODUCTION**

Lead to connect dimmable sensor to an REA 7 BLBK 6/7P MB Lighting Control Module (LCM) – Grey/black 7 pole male locking LCM connector to 5+2 pole female blue-black non-locking sensor connector,  $7 \times 1$ mm2 conductor cores.

#### LEAD

| Code          | Description                                                                                                                                 |
|---------------|---------------------------------------------------------------------------------------------------------------------------------------------|
| REA 7 DSLW775 | Lead - LCM to dimming/switching sensor, 5 metres long with 7 pole male black/grey locking connector to 5+2 pole female black+blue connector |