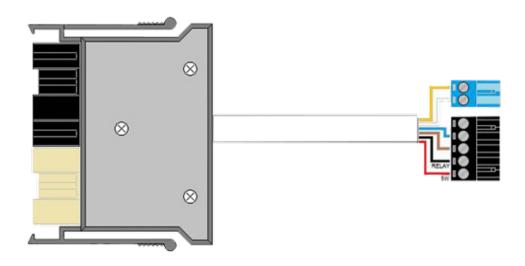

## **INTRODUCTION**

Lead to connect dimmable sensor to an REA 7 BLBK 6/7P MB Lighting Control Module (LCM) – Grey/black 7 pole male locking LCM connector to 5+2 pole female blue-black non-locking sensor connector,  $7 \times 1$ mm2 conductor cores.

#### LEAD

| Code          | Description                                                                                                                                 |
|---------------|---------------------------------------------------------------------------------------------------------------------------------------------|
| REA 7 DSLW775 | Lead - LCM to dimming/switching sensor, 5 metres long with 7 pole male black/grey locking connector to 5+2 pole female black+blue connector |