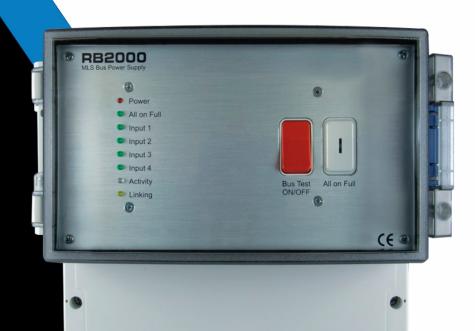

#### INTRODUCTION

The REA4 PS is required for bus linking the REAF 7 DR25 MR BUS linked sensors together. The REA4 PS can buslink up to 200 sensors.

#### FEATURES & BENEFITS

- Operating voltage: 230V ~ 50Hz (UK & Europe)
- Power consumption: <10W
- Maximum number of linked REA 4 PS units per installation: 99
- Maximum number of devices per REA 4 PS: 200
- Maximum total length of Bus cable (ring topology): 1500m
- Dimensions (w x d x h): 213 x 185 x 117mm
- IP rating: 65