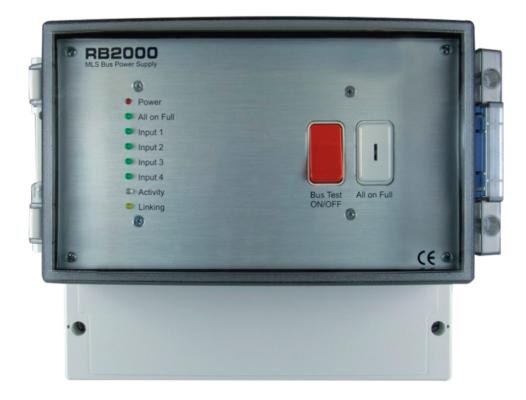

#### INTRODUCTION

The REA4 PS is required for bus linking the REAF 7 DR25 MR BUS linked sensors together. The REA4 PS can buslink up to 200 sensors.

#### FEATURES & BENEFITS

- Operating voltage: 230V ~ 50Hz (UK & Europe)
- Power consumption: <10W
- Maximum number of linked REA 4 PS units per installation: 99
- Maximum number of devices per REA 4 PS: 200
- Maximum total length of Bus cable (ring topology): 1500m
- Dimensions (w x d x h): 213 x 185 x 117mm
- IP rating: 65