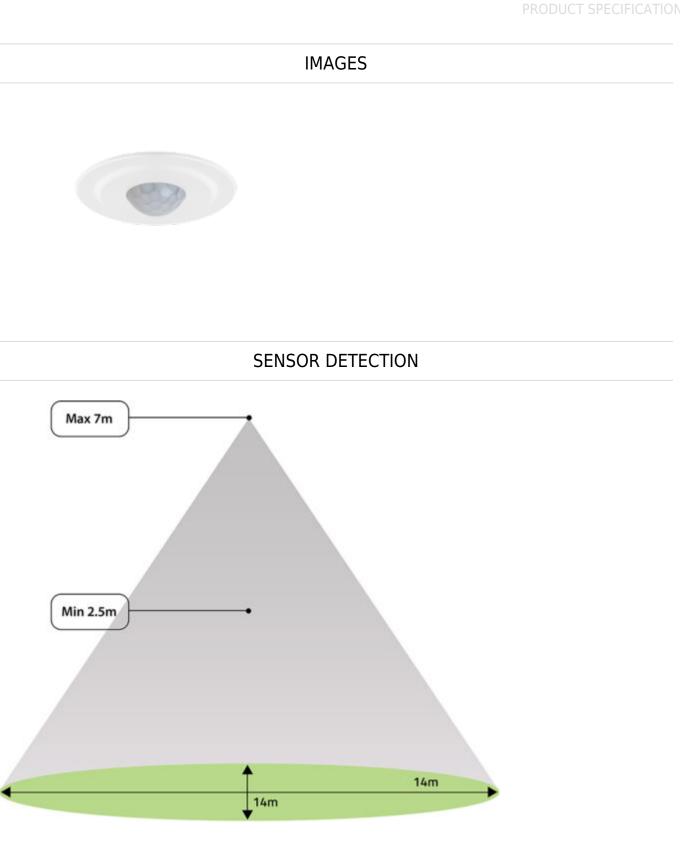

## INTRODUCTION

The Reacta 44 Sensor is an integrally mounted sensor for batten and non corrosive luminaires with an optional IP65 rating suited to industrial applications at mounting heights between 2.5M and 7M. The Reacta 44 includes both presence detection and daylight regulation and is compatible with the REA-AP controller allowing ground level adjustment of settings.

#### FEATURES

- Mounting Type: Integral
- Wireless: No
- Minimum Mounting Height: 2.5M
- Maximum Mounting Height: 7M
- Presence Detection: Passive Infra-Red
- Daylight Control: Daylight regulation / Bright Out
- Detection Diameter: 14M At Max Mounting Height
- Output: DALI
- Programmer: REA-AP
- Voltage: 230v 50/60Hz
- Control: Single Driver
- Operating Temperature: 0-25°C
- IP Rating: IP20
- Colour: White
- Standby Power: 0.36W