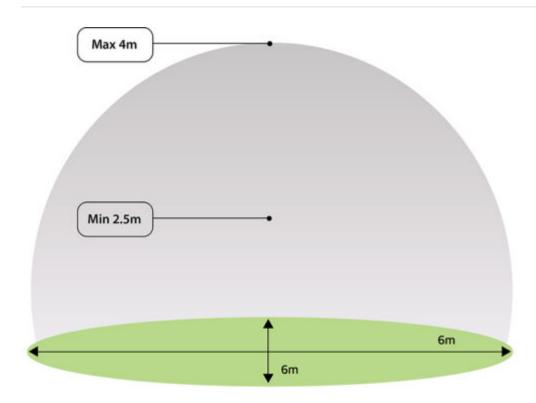

### **INTRODUCTION**

The Reacta R25E Sensor is an integrally mounted microwave sensor ideally suited to integration with IP65 ranges such as amenity and non corrosive luminaires at mounting heights between 2.5M and 4M. The Reacta R25E sensor offers both presence detection and bright out operation for on / off switching of luminaires and includes adjustable time delays, sensitivity and daylight level.

#### **FEATURES**

• Mounting Type: Integral

• Wireless: No

Minimum Mounting Height: 2.5M
Maximum Mounting Height: 4M
Presence Detection: Microwave
Daylight Control: Bright Out

• Detection Diameter: 6M At Max Mounting Height

## **SENSOR DETECTION**