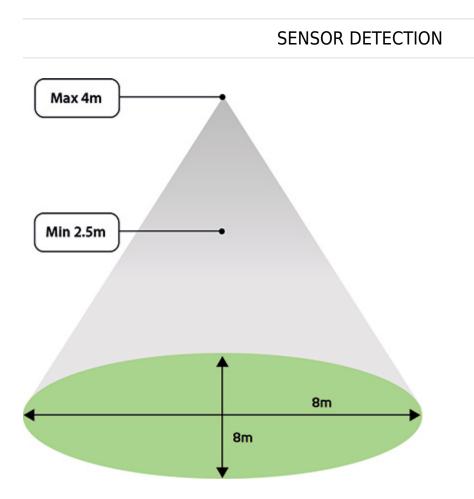

#### FEATURES

- Mounting Type: Integral
- Wireless: No
- Minimum Mounting Height: 2.5M
- Maximum Mounting Height: 4M
- Presence Detection: Passive Infra-Red
- Daylight Control: No
- Detection Diameter: 8M At Max Mounting Height
- Output: Bi-Level Dimming
- Programmer: Adjustable dials
- Voltage: 230v 50/60Hz
- Control: Single Driver
- Operating Temperature: 0-25°C
- IP Rating: IP20
- Colour: White
- Standby Power: 0.5W