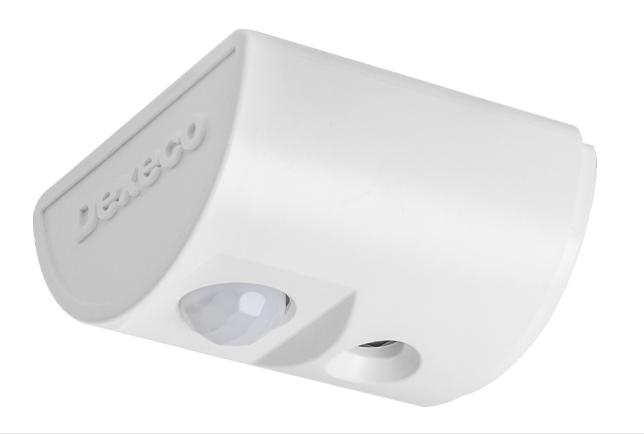

## INTRODUCTION

The Reacta 21C Sensor is an integrally mounted sensor for batten luminaire such as our Ecopak and Dexpax offering presence detection and Bi-Level Dimming, during periods of occupancy the luminaire will operate at 100% output and dim to 10% output during periods of absence. The Reacta 21C offers an adjustable time delay set via a turn dial on the sensor. Low time delays settings of 10 minutes or 30 minutes can be set via a jumper on the circuit board if required.

#### FEATURES

- Mounting Type: Integral
- Wireless: No
- Minimum Mounting Height: 2.5M
- Maximum Mounting Height: 4M
- Presence Detection: Passive Infra-Red
- Daylight Control: No
- Detection Diameter: 8M At Max Mounting Height
- Output: Bi-Level Dimming
- Programmer: Adjustable dials
- Voltage: 230v 50/60Hz
- Control: Single Driver
- Operating Temperature: 0-25°C
- IP Rating: IP20
- Colour: White
- Standby Power: 0.5W