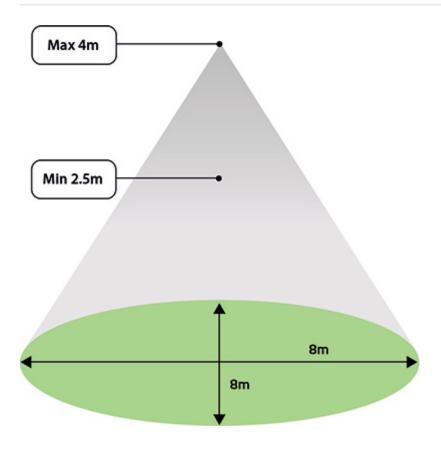

#### **FEATURES**

• Mounting Type: Integral

• Wireless: No

Minimum Mounting Height: 2.5MMaximum Mounting Height: 4M

• Presence Detection: Passive Infra-Red

• Daylight Control: No

• Detection Diameter: 8M At Max Mounting Height

## **SENSOR DETECTION**