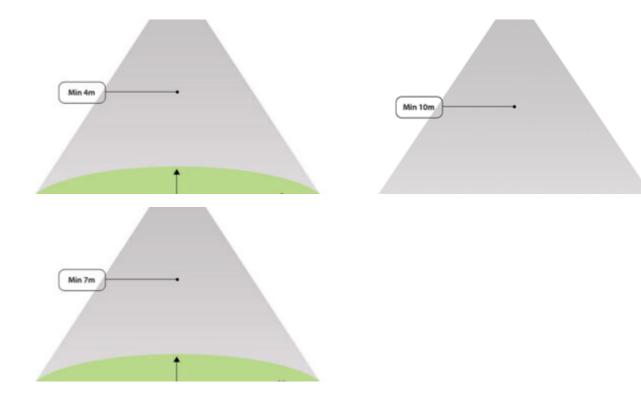

# **DIAGRAMS**

## **INTRODUCTION**

The Reacta 18 Sensor is an integrally mounted sensor offering daylight regulation, presence detection, remote control programming from ground level using our REA-AP controller and three lens options. The narrow lens options is ideally suited to racking and aisle applications, the wide lens is suited to open area and marshalling area applications whilst the ultra wide lens is best suited to lower mounting heights. The Reacta 18 sensor is designed to operate between 4M and 18M mounting heights depending on the lens type selected.

#### **FEATURES**

• Mounting Type: Integral

· Wireless: No

Minimum Mounting Height: 4M Maximum Mounting Height: 18M

• Presence Detection: Passive Infra-Red

Daylight Control: Daylight regulation / Bright Out
 Detection Diameter: 23M At Max Mounting Height