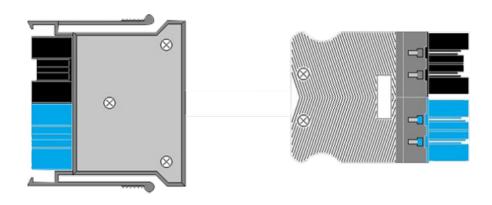

#### **INTRODUCTION**

Lead to connect dimmable luminaires with 6 pole panel mount (6PM) from an REA6 BLBK 6P MB or REA 7 BLBK 6/7P MB Lighting Control Module (LCM) – Blue/black 6 pole male locking LCM connector to 6 pole female blue-black non-locking luminaire connector, 6 x 1.5mm2 conductor cores.

### **IMAGES**