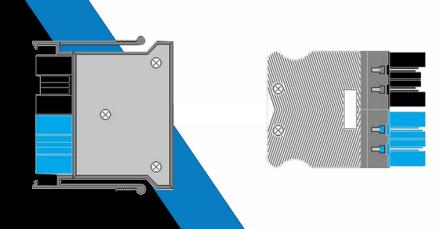

#### **INTRODUCTION**

Lead to connect dimmable luminaires with 6 pole panel mount (6PM) from an REA6 BLBK 6P MB or REA 7 BLBK 6/7P MB Lighting Control Module (LCM) – Blue/black 6 pole male locking LCM connector to 6 pole female blue-black non-locking luminaire connector, 6 x 1.5mm2 conductor cores.

### **IMAGES**