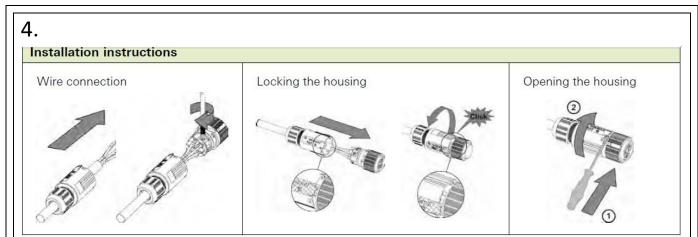

1.

Option 1

2.

Option 2

NOTE: DO NOT REMOVE THE STAINLESS BRACKETS AT ANY TIME. REMOVAL WILL VOID THE IP RATING AND WARANTY.

3.

L- Switched Live
Or
\*(Permanent Live)

1- Permanent Live
Or
\*(DALI +)