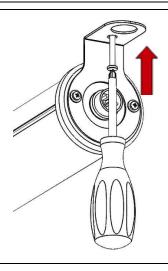

1.

Option 1

2.

Option 2

NOTE: DO NOT REMOVE THE STAINLESS BRACKETS AT ANY TIME. REMOVAL WILL VOID THE IP RATING AND WARANTY.

3.

L- Switched Live
Or
\*(Permanent Live)

1- Permanent Live
Or
\*(DALI +)