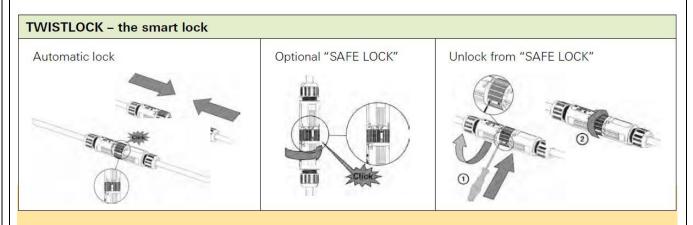

1.

Option 1

2.

Option 2

NOTE: DO NOT REMOVE THE STAINLESS BRACKETS AT ANY TIME. REMOVAL WILL VOID THE IP RATING AND WARANTY.

3.

L- Switched Live
Or
\*(Permanent Live)

1- Permanent Live
Or
\*(DALI +)