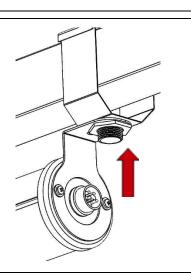

1.

Option 1

2.

Option 2

NOTE: DO NOT REMOVE THE STAINLESS BRACKETS AT ANY TIME. REMOVAL WILL VOID THE IP RATING AND WARANTY.

3.

L- Switched Live
Or
\*(Permanent Live)

1- Permanent Live
Or
\*(DALI +)