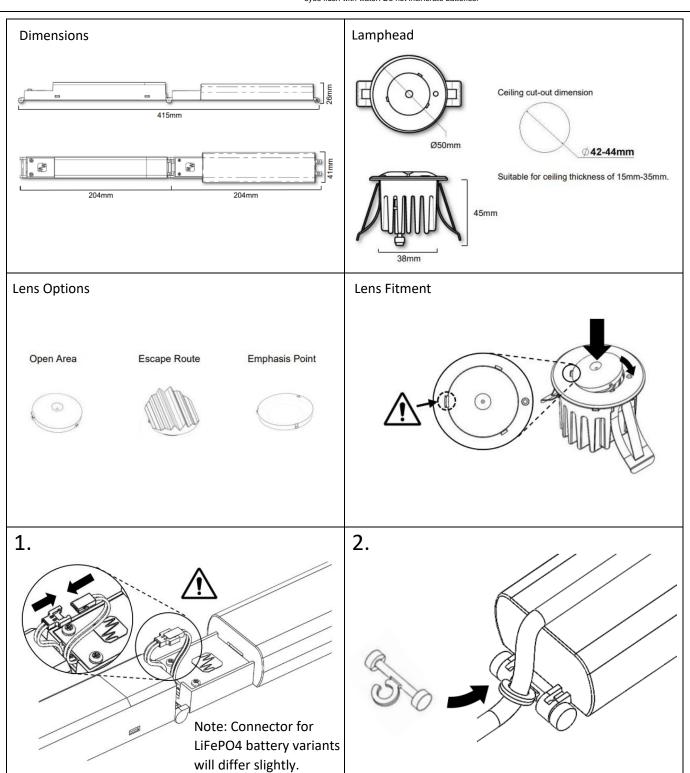

ay be live if battery is connected. Isolate mains and battery before servicing. Emergency luminaires require unswitched live connection taken from same phase as switched supply. When unswitched supply is connected status indicator illuminates green, when unswitched supply is disconnected indicator extinguishes and luminaire operates in emergency mode. 24 hour charge period required before undertaking full discharge test. Emergency test sheets provided should be used to record all emergency tests. Batteries should be replaced when 3 hour duration is not met. Excessive switching of permanent live may result in premature battery failure. Battery electrolyte can be harmful to eyes / open wounds, do not puncture, if electrolyte touches skin / eyes flush with water. Do not incinerate batteries



## **LED4 HO Installation**