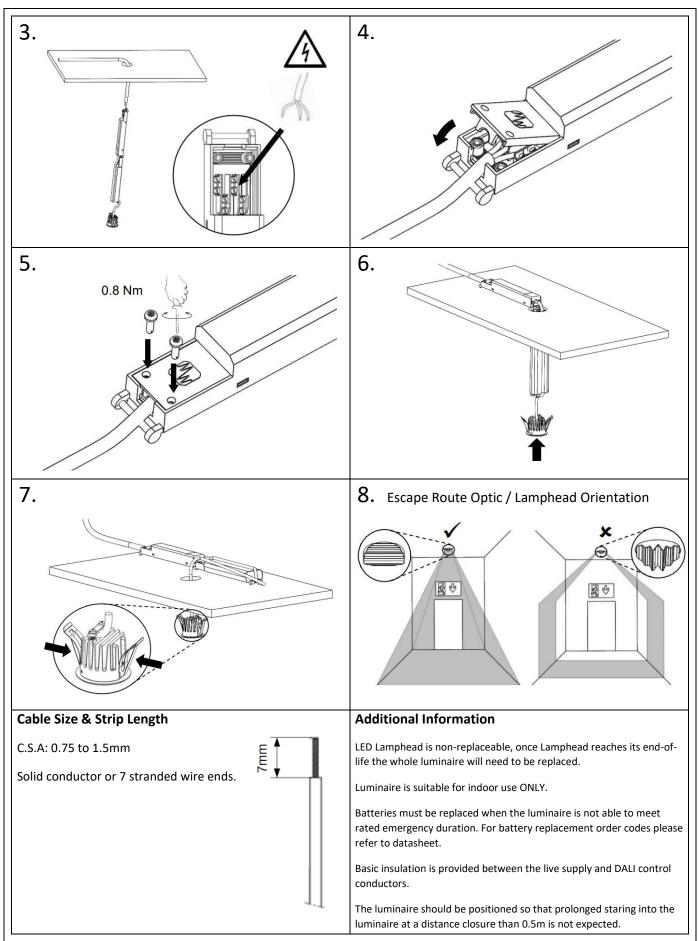

d. Isolate mains and battery before servicing. Emergency luminaires require unswitched live connection taken from same phase as switched supply. When unswitched supply is connected status indicator illuminates green, when unswitched supply is disconnected indicator extinguishes and luminaire operates in emergency mode. 24 hour charge period required before undertaking full discharge test. Emergency test sheets provided should be used to record all emergency tests. Batteries should be replaced when 3 hour duration is not met. Excessive switching of permanent live may result in premature battery failure. Battery electrolyte can be harmful to eyes / open wounds, do not puncture, if electrolyte touches skin / eyes flush with water. Do not incinerate batteries



## **LED4 HO Installation**