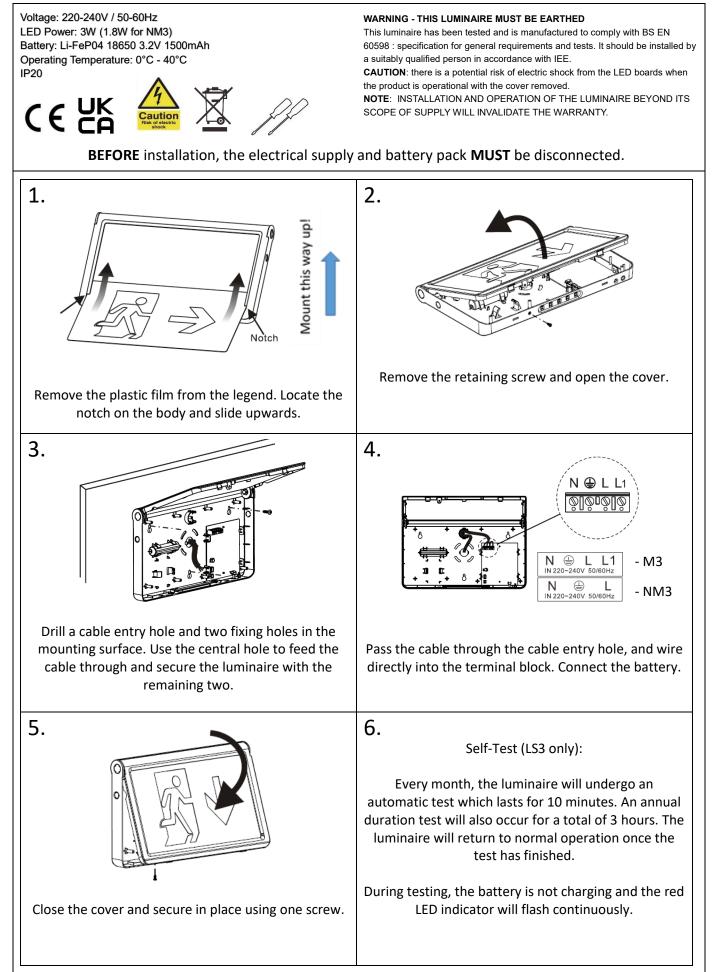

## EXI3 M3 LE3/NM3 LE3/M3 LS3 Installation Leaflet

| 8.                                                                                     |
|----------------------------------------------------------------------------------------|
| Do <b>NOT</b> cover the luminaire<br>in any way and provide<br>sufficient ventilation. |
|                                                                                        |
| Installation is now complete.                                                          |
|                                                                                        |
|                                                                                        |
|                                                                                        |
|                                                                                        |
|                                                                                        |
|                                                                                        |