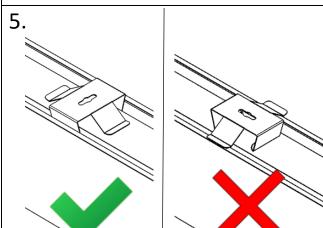

be live if battery is connected. Isolate mains and battery before servicing. Emergency luminaires require unswitched live connection taken from same phase as switched supply. When unswitched supply is connected status indicator illuminates green, when unswitched supply is disconnected indicator extinguishes and luminaire operates in emergency mode. 24 hour charge period required before undertaking full discharge test. Emergency test sheets provided should be used to record all emergency tests. Batteries should be replaced when 3 hour duration is not met. Excessive switching of permanent live may result in premature battery failure. Battery electrolyte can be harmful to eyes / open wounds, do not puncture, if electrolyte touches skin / eyes flush with water. Do not incinerate batteries.





6.



Once the luminaire is secured in place, establish an electrical connection.

Installation is now complete.

## **Runway Square Installation**