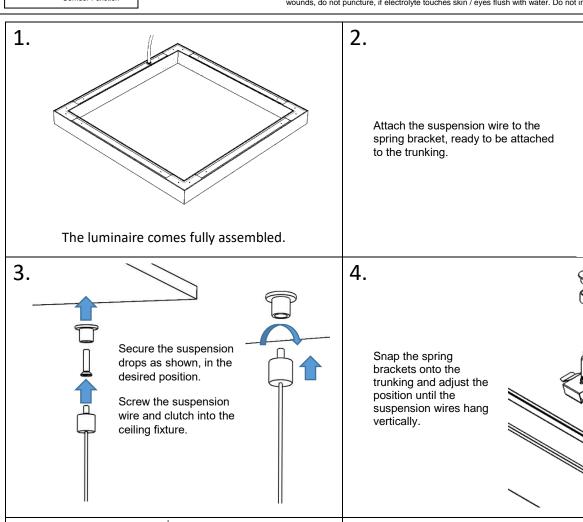

y be live if battery is connected. Isolate mains and battery before servicing. Emergency luminaires require unswitched live connection taken from same phase as switched supply. When unswitched supply is connected status indicator illuminates green, when unswitched supply is disconnected indicator extinguishes and luminaire operates in emergency mode. 24 hour charge period required before undertaking full discharge test. Emergency test sheets provided should be used to record all emergency tests. Batteries should be replaced when 3 hour duration is not met. Excessive switching of permanent live may result in premature battery failure. Battery electrolyte can be harmful to eyes / open wounds, do not puncture, if electrolyte touches skin / eyes flush with water. Do not incinerate batteries.





6.



Once the luminaire is secured in place, establish an electrical connection.

Installation is now complete.

## **Runway Square Installation**