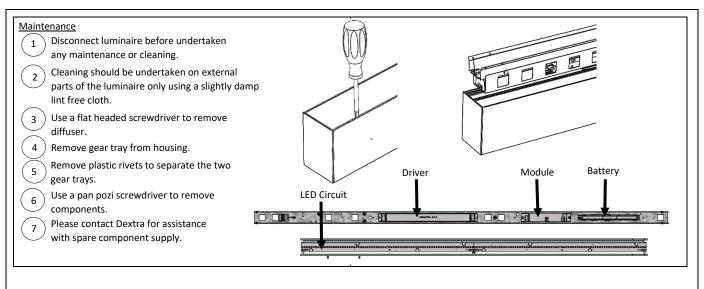

e as switched supply. When unswitched supply is connected status indicator illuminates green, when unswitched supply is disconnected indicator extinguishes and luminaire operates in emergency mode. 24 hour charge period required before undertaking full discharge test. Emergency test sheets provided should be used to record all emergency tests. Batteries should be replaced when 3 hour duration is not met. Excessive switching of permanent live may result in premature battery failure. Battery electrolyte can be harmful to eyes / open wounds, do not puncture, if electrolyte touches skin / eyes flush with water. Do not incinerate batteries.





6.



Once the luminaire is secured in place, establish an electrical connection.

Installation is now complete.

## **Runway Square Installation**