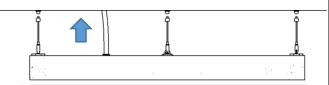

6.

Once the luminaire is secured in place, establish an electrical connection.

Installation is now complete.