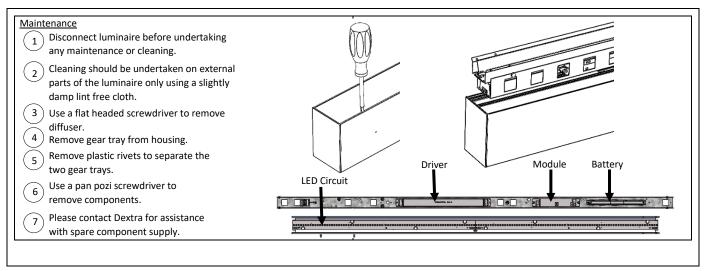

g. Emergency luminaires require unswitched live connection taken from same phase as switched supply. When unswitched supply is connected status indicator illuminates green, when unswitched supply is disconnected indicator extinguishes and luminaire operates in emergency mode. 24 hour charge period required before undertaking full discharge test. Emergency test sheets provided should be used to record all emergency tests. Batteries should be replaced when 3 hour duration is not met. Excessive switching of permanent live may result in premature battery failure. Battery electrolyte can be harmful to eyes / open wounds, do not puncture, if electrolyte touches skin / eyes flush with water. Do not incinerate batteries.



## **Runway Cross Installation**





## **Runway Cross Installation**





DIL-0119-0012 Revision - H 26/05/2023