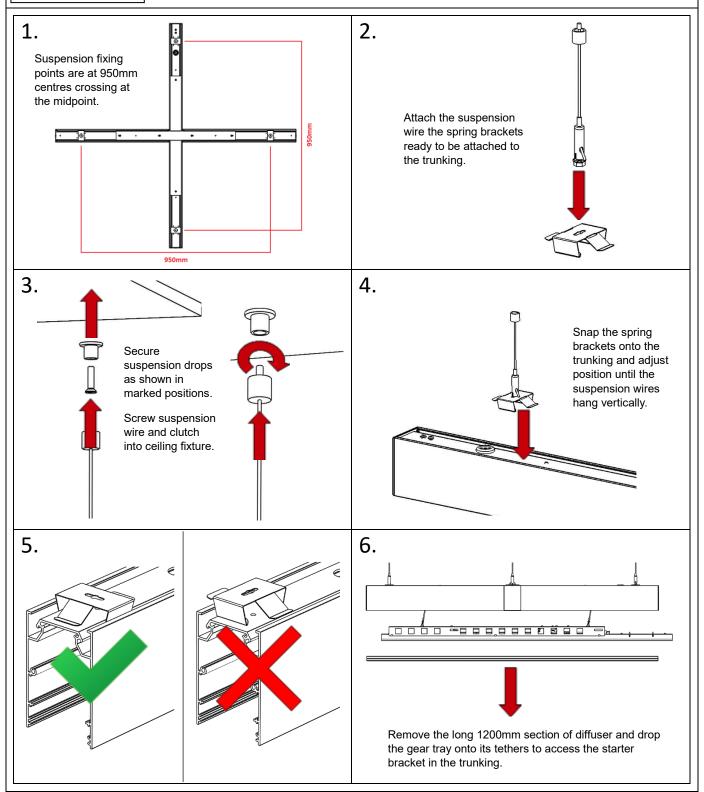

## **Runway Cross Installation**

## 220-240V / 50-60Hz IP20

Terminal Labelling:

L1 E Switched Live Earth Neutral

Emergency L2 DA/AT3 DA/AT3 Dimming -/D1/DA

Unswitched Live DALI Autotest DALI Autotest

-/D1/DA Analogue/DSI/DALI +/D2/DA Analogue/DSI/DALI L3 Switch Dim / Corridor Function