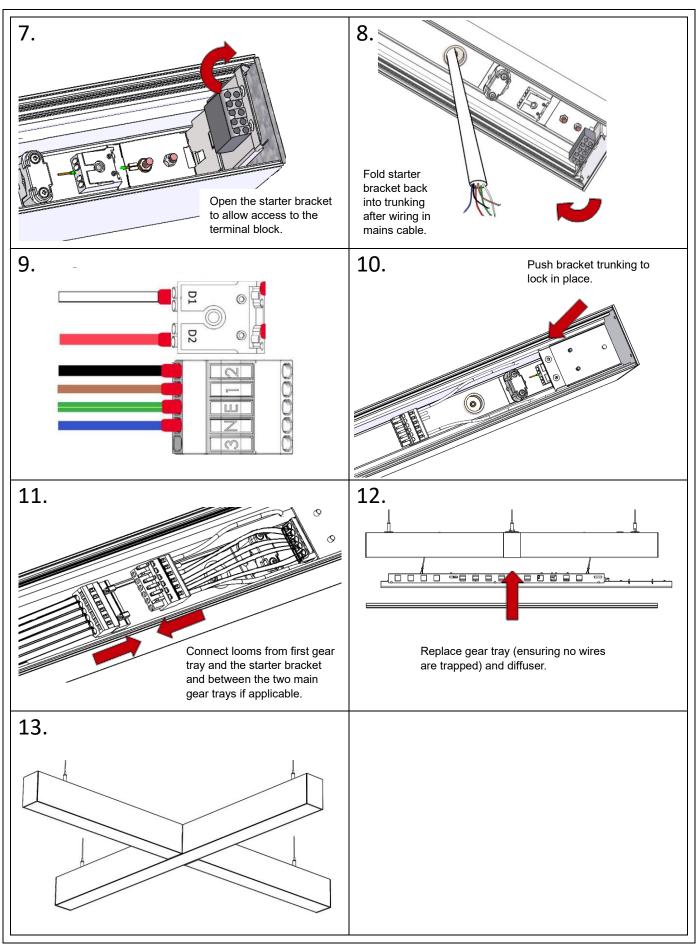

## 220-240V / 50-60Hz IP20

Terminal Labelling:

L1 E Switched Live Earth Neutral

Emergency L2 DA/AT3 DA/AT3 Dimming -/D1/DA

Unswitched Live DALI Autotest DALI Autotest

-/D1/DA Analogue/DSI/DALI +/D2/DA Analogue/DSI/DALI L3 Switch Dim / Corridor Function

WARNING: Luminaire must be earthed. Risk of electric shock from LED boards if operated with cover removed. Installation / operation outside of luminaires intended scope invalidates warranty. Suitable only for domestic / light industrial / industrial applications within the scope of EN55015. Tested to compliance with BSEN 60598: specification for general requirements and tests. Must be installed by a suitably qualified person in accordance with all relevant legislation. Ambient operating temperature of 0°C to 25°C. If maximum operating temperature is exceeded luminaire will automatically dim / switch off. Terminal blocks are rated to 16A unless stated otherwise. The light source contained in this luminaire shall only be replaced by the manufacturer or his service agent or a similar qualified person. LUMINAIRES WITH EMERGENCY PACK. When supply is isolated battery output terminals may be live if battery is connected. Isolate mains and battery before servicing. Emergency luminaires require unswitched live connection taken from same phase as switched supply. When unswitched supply is connected status indicator illuminates green, when unswitched supply is disconnected indicator extinguishes and luminaire operates in emergency mode. 24 hour charge period required before undertaking full discharge test. Emergency test sheets provided should be used to record all emergency tests. Batteries should be replaced when 3 hour duration is not met. Excessive switching of permanent live may result in premature battery failure. Battery electrolyte can be harmful to eyes / open wounds, do not puncture, if electrolyte touches skin / eyes flush with water. Do not incinerate batteries.