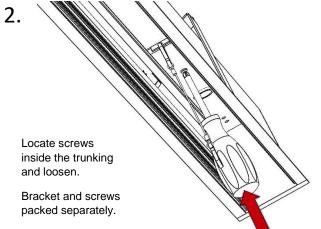

yte can be harmful to eyes / open wounds, do not puncture, if electrolyte touches skin / eyes flush with water. Do not incinerate batteries.



All red, green and blue can be run at the same time, however white can only be run with one additional colour. The fitting must not run all 4 colours at the same time. Drivers come programmed to prevent operation above 50% output when not connected to a DALI system, however commissioning will reset these values, we strongly recommend these values are programmed during commissioning to prevent overheating should the DALI system fail.

Under no circumstances should the LEDs in this luminaire be viewed directly, only illuminate this product with the diffuser installed. Directly viewing the LEDs in this luminaire has the potential to damage eyesight.











## **Runway RGBW Recessed Installation**





## **Runway RGBW Recessed Installation**