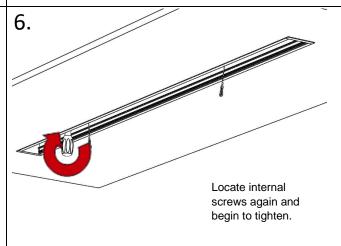

be harmful to eyes / open wounds, do not puncture, if electrolyte touches skin / eyes flush with water. Do not incinerate batteries.



All red, green and blue can be run at the same time, however white can only be run with one additional colour. The fitting must not run all 4 colours at the same time. Drivers come programmed to prevent operation above 50% output when not connected to a DALI system, however commissioning will reset these values, we strongly recommend these values are programmed during commissioning to prevent overheating should the DALI system fail.

Under no circumstances should the LEDs in this luminaire be viewed directly, only illuminate this product with the diffuser installed. Directly viewing the LEDs in this luminaire has the potential to damage eyesight.











## **Runway RGBW Recessed Installation**





## **Runway RGBW Recessed Installation**