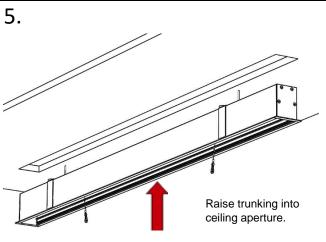

n be harmful to eyes / open wounds, do not puncture, if electrolyte touches skin / eyes flush with water. Do not incinerate batteries.



All red, green and blue can be run at the same time, however white can only be run with one additional colour. The fitting must not run all 4 colours at the same time. Drivers come programmed to prevent operation above 50% output when not connected to a DALI system, however commissioning will reset these values, we strongly recommend these values are programmed during commissioning to prevent overheating should the DALI system fail.

Under no circumstances should the LEDs in this luminaire be viewed directly, only illuminate this product with the diffuser installed. Directly viewing the LEDs in this luminaire has the potential to damage eyesight.











## **Runway RGBW Recessed Installation**





## **Runway RGBW Recessed Installation**