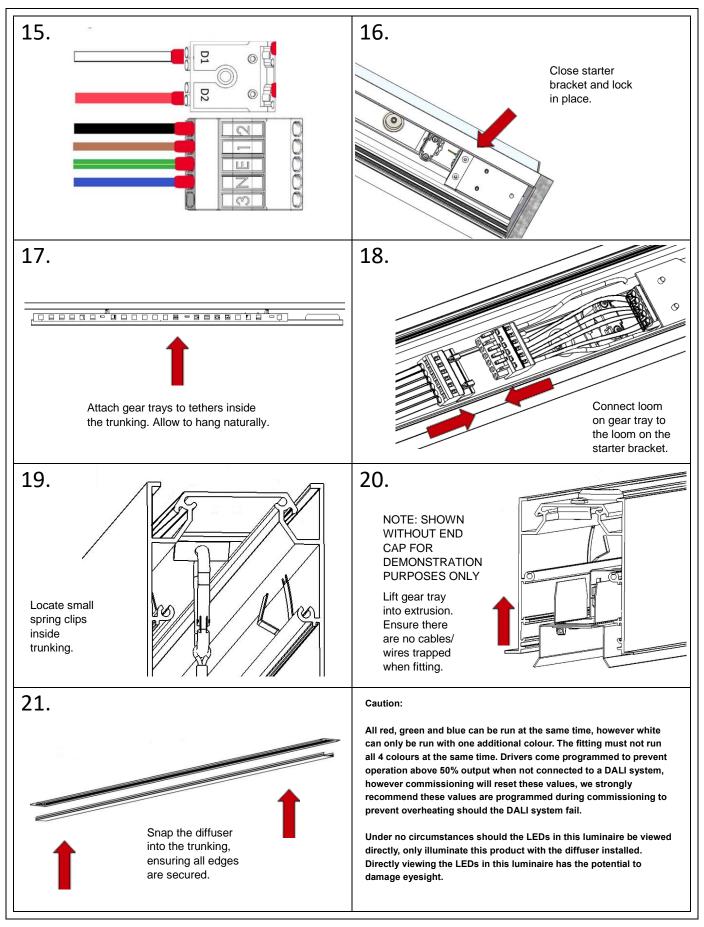

All red, green and blue can be run at the same time, however white can only be run with one additional colour. The fitting must not run all 4 colours at the same time. Drivers come programmed to prevent operation above 50% output when not connected to a DALI system, however commissioning will reset these values, we strongly recommend these values are programmed during commissioning to prevent overheating should the DALI system fail.

Under no circumstances should the LEDs in this luminaire be viewed directly, only illuminate this product with the diffuser installed. Directly viewing the LEDs in this luminaire has the potential to damage eyesight.