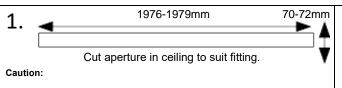

y be live if battery is connected. Isolate mains and battery before servicing. Emergency luminaires require unswitched live connection taken from same phase as switched supply. When unswitched supply is connected status indicator illuminates green, when unswitched supply is disconnected indicator extinguishes and luminaire operates in emergency mode. 24 hour charge period required before undertaking full discharge test. Emergency test sheets provided should be used to record all emergency tests. Batteries should be replaced when 3 hour duration is not met. Excessive switching of permanent live may result in premature battery failure. Battery electrolyte can be harmful to eyes / open wounds, do not puncture, if electrolyte touches skin / eyes flush with water. Do not incinerate batteries.



All red, green and blue can be run at the same time, however white can only be run with one additional colour. The fitting must not run all 4 colours at the same time. Drivers come programmed to prevent operation above 50% output when not connected to a DALI system, however commissioning will reset these values, we strongly recommend these values are programmed during commissioning to prevent overheating should the DALI system fail.

Under no circumstances should the LEDs in this luminaire be viewed directly, only illuminate this product with the diffuser installed. Directly viewing the LEDs in this luminaire has the potential to damage eyesight.











## **Runway RGBW Recessed Installation**





## **Runway RGBW Recessed Installation**