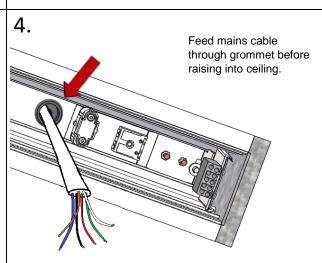

can be harmful to eyes / open wounds, do not puncture, if electrolyte touches skin / eyes flush with water. Do not incinerate batteries.



All red, green and blue can be run at the same time, however white can only be run with one additional colour. The fitting must not run all 4 colours at the same time. Drivers come programmed to prevent operation above 50% output when not connected to a DALI system, however commissioning will reset these values, we strongly recommend these values are programmed during commissioning to prevent overheating should the DALI system fail.

Under no circumstances should the LEDs in this luminaire be viewed directly, only illuminate this product with the diffuser installed. Directly viewing the LEDs in this luminaire has the potential to damage eyesight.











## **Runway RGBW Recessed Installation**





## **Runway RGBW Recessed Installation**