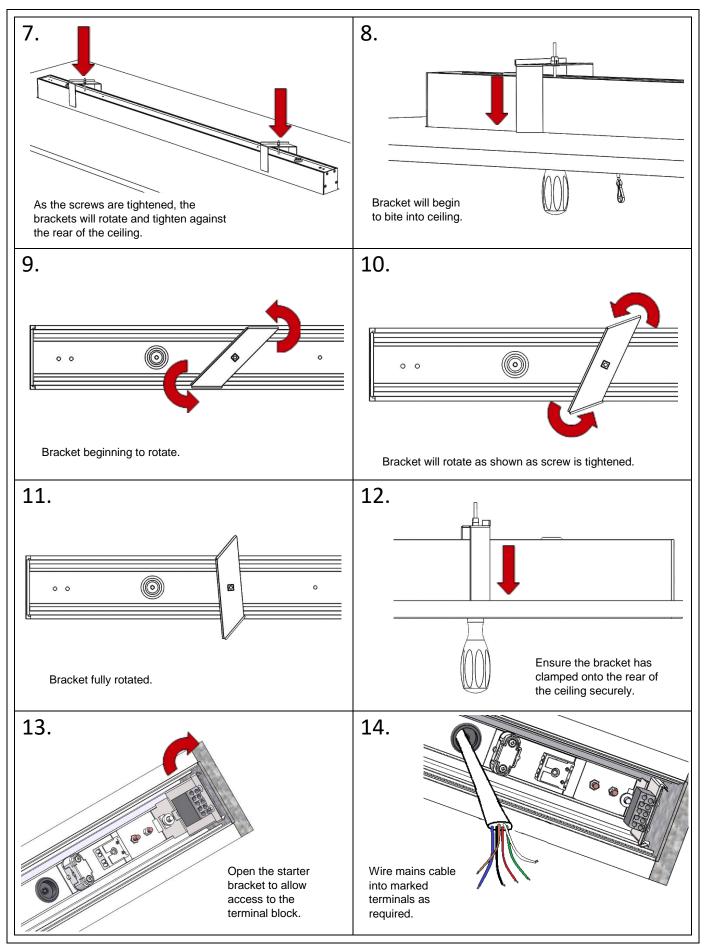

## Terminal Labelling:

L1 E ( Switched Live Earth Neutral

Emergency L2 DA/AT3 DA/AT3 Dimming -/D1/DA +/D2/DA L3 Unswitched Live DALI Autotest DALI Autotest

Analogue/DSI/DALI Analogue/DSI/DALI Switch Dim / Corridor Function WARNING: Luminaire must be earthed. Risk of electric shock from LED boards if operated with cover removed. Installation / operation outside of luminaires intended scope invalidates warranty. Suitable only for domestic / light industrial / industrial applications within the scope of EN55015. Tested to compliance with BSEN 60598: specification for general requirements and tests. Must be installed by a suitably qualified person in accordance with all relevant legislation. Ambient operating temperature of 0°C to 25°C. If maximum operating temperature is exceeded luminaire will automatically dim / switch off. Terminal blocks are rated to 16A unless stated otherwise. The light source is non replaceable. LUMINAIRES WITH EMERGENCY PACK. When supply is isolated battery output terminals may be live if battery is connected. Isolate mains and battery before servicing. Emergency luminaires require unswitched live connection taken from same phase as switched supply. When unswitched supply is connected status indicator illuminates green, when unswitched supply is disconnected indicator extinguishes and luminaire operates in emergency mode. 24 hour charge period required before undertaking full discharge test. Emergency test sheets provided should be used to record all emergency tests. Batteries should be replaced when 3 hour duration is not met. Excessive switching of permanent live may result in premature battery failure. Battery electrolyte can be harmful to eyes / open wounds, do not puncture, if electrolyte touches skin / eyes flush with water. Do not incinerate batteries.