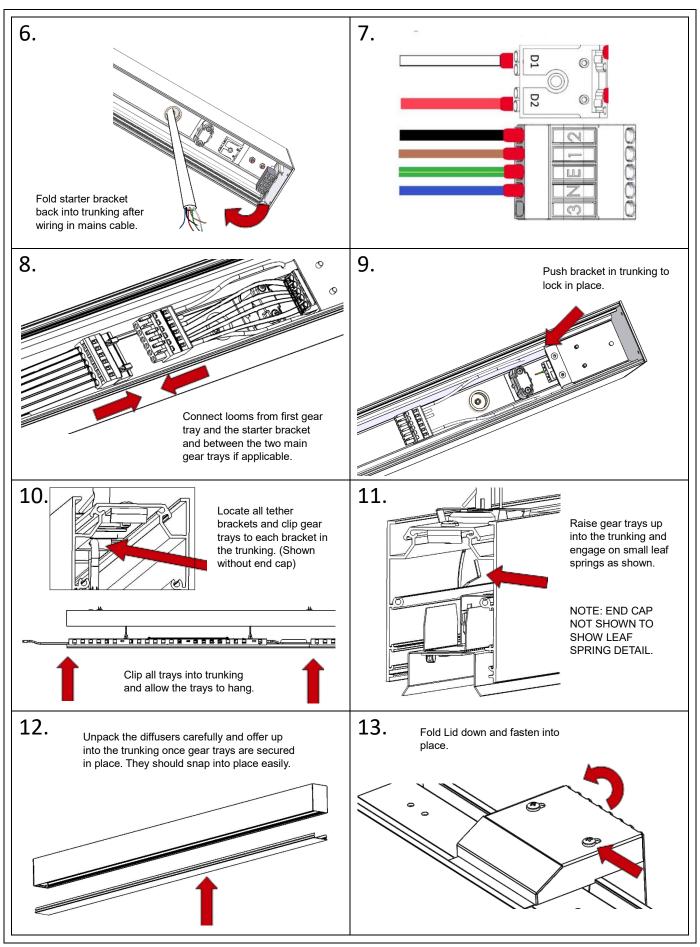

## Runway 1000mm &1500mm Wall Mount Installation

# Runway 1000mm &1500mm Wall Mount Installation

## Runway 1000mm &1500mm Wall Mount Installation

DIL-0119-0004 Revision - L 26/05/2023