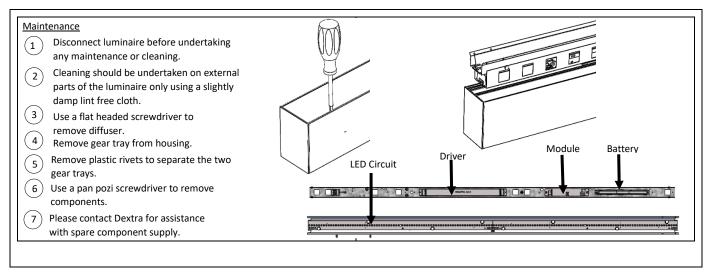

WARNING: Luminaire must be earthed. Risk of electric shock from LED boards if operated with cover removed. Installation / operation outside of luminaires intended scope invalidates warranty. Suitable only for domestic / light industrial / industrial applications within the scope of EN55015. Tested to compliance with BSEN 60598: specification for general requirements and tests. Must be installed by a suitably qualified person in accordance with all relevant legislation. Ambient operating temperature of 0°C to 25°C. If maximum operating temperature is exceeded luminaire will automatically dim / switch off. Terminal blocks are rated to 16A unless stated otherwise. The light source contained in this luminaire shall only be replaced by the manufacturer or his service agent or a similar qualified person. LUMINAIRES WITH EMERGENCY PACK: When supply is isolated battery output terminals may be live if battery is connected. Isolate mains and battery before servicing. Emergency luminaires require unswitched live connection taken from same phase as switched supply. When unswitched supply is connected status indicator illuminates green, when unswitched supply is disconnected indicator extinguishes and luminaire operates in emergency mode. 24 hour charge period required before undertaking full discharge test. Emergency test sheets provided should be used to record all emergency tests. Batteries should be replaced when 3 hour duration is not met. Excessive switching of permanent live may result in premature battery failure. Battery electrolyte can be harmful to eyes / open wounds, do not puncture, if electrolyte touches skin / eyes flush with water. Do not incinerate batteries.