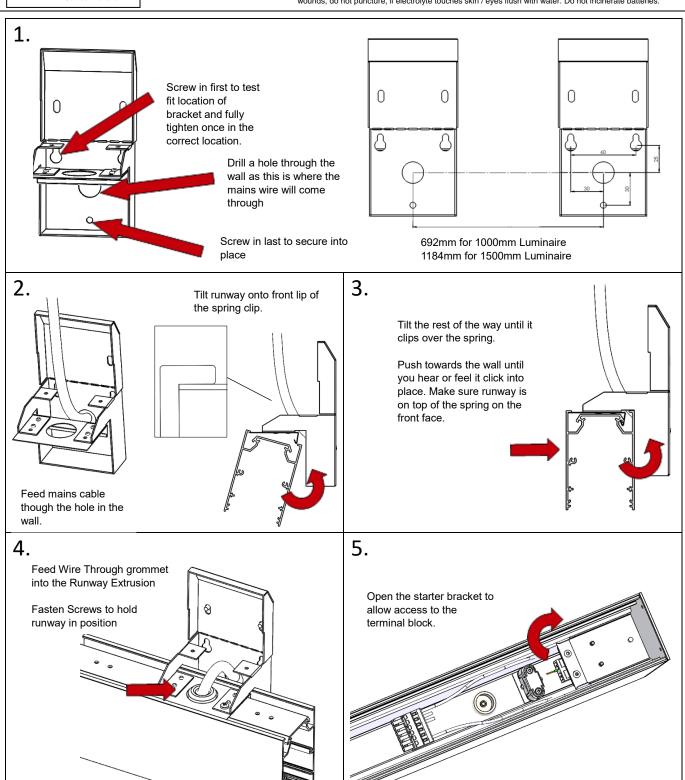

## Runway 1000mm &1500mm Wall Mount Installation

# Runway 1000mm &1500mm Wall Mount Installation

## Runway 1000mm &1500mm Wall Mount Installation

DIL-0119-0004 Revision - L 26/05/2023